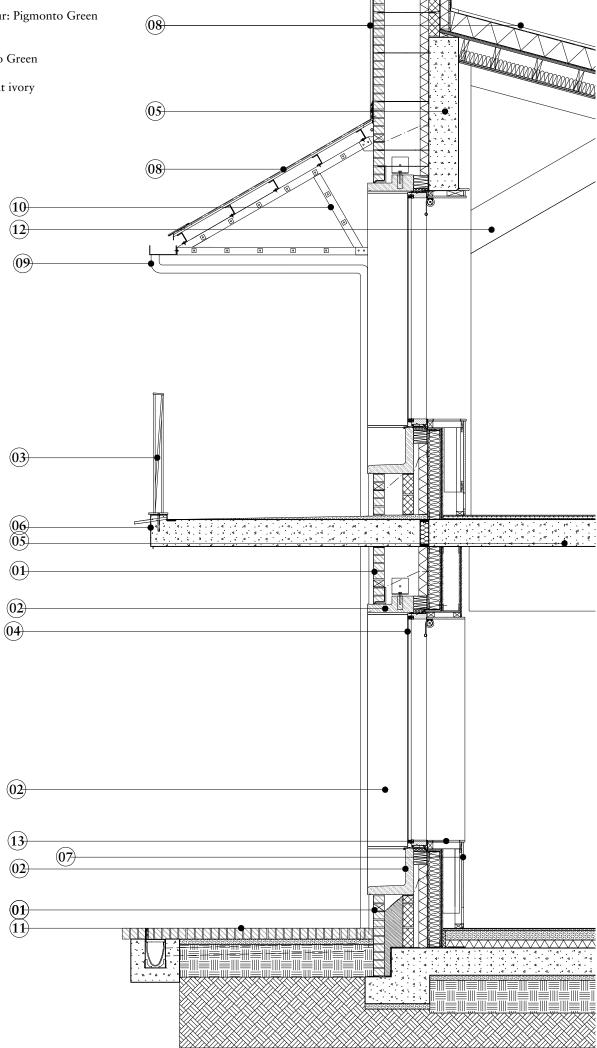

## KEY:

## School Materials & Finishes

- 01. Glazed brick Ivory, pigmented mortar, flush pointing brushed finish
- 02. Wet-cast stone bench & window surround, Portland, mid-acid etched
- 03. Powder coated metal balustrading 18mm MS diameter balustusters.
- 04. Aluminium & timber composite window frame -Velfac PPC finish (Colour: RAL 1015 Light ivory).
- 05. Fairfaced In-Situ Concrete slabs and beams
- 06. In-situ thermally broken concrete deck. Fair-faced finish to facia & soffit
- 07. Wall Linings, Fermacell board with painted timber skirtings & radiator housing
- 08. Zinc Standing Seam Roof, Wall Cladding, Canopies and Flashings, Colour: Pigmonto Green Canopies to have 25mm Douglas Fir Plywood Soffits
- 09. Zinc Rainwater Goods, including gutters & downpipes, Colour Pigmento Green
- 10. Back to back steel angle canopy structure. Painted Finish RAL 1015 Light ivory
- 11. Clay brick paving, laid on edge
- 12. Exposed Glu-lam beams
- 13. Painted timber window cill, head and reveal boards